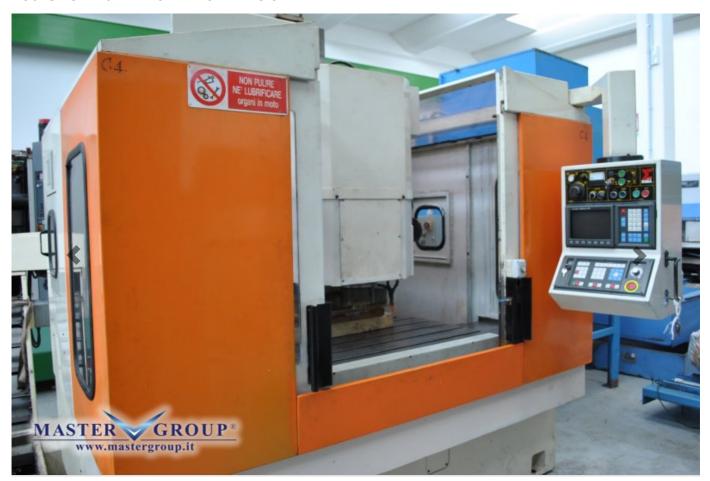

## **SIGMA** MISSION 3

## - USED - 3-AXIS VERTICAL MACHINING CENTRE

| YEAR:               | 1995                                     |
|---------------------|------------------------------------------|
| CODE:               | 20U6879                                  |
| X-AXIS TRAVEL       | 1000 mm                                  |
| Y-AXIS TRAVEL       | 500 mm                                   |
| Z-AXIS TRAVEL       | 550 mm                                   |
| SPINDLE             | 8000 rpm; 11-15 kW; 191 Nm; ISO 40 - DIN |
| MAX ADMITTED LOAD   | 1000 Kg                                  |
| TOOL MAGAZINE       | BASKET-TYPE ; 21 POS                     |
| CONTROL UNIT        | FANUC O-M                                |
| WEIGHT:             | 7500 Kg                                  |
| OVERALL DIMENSIONS: | 2600 x 3485 x 3080 mm                    |
|                     |                                          |

| ACCESSORIES: | HIGH PRESSURE COOLANT; SWARF CONVEYOR; RS 232<br>SERIAL PORT |
|--------------|--------------------------------------------------------------|
| NOTE:        | SPINDLE OVERHAULED                                           |
| PRICE:       | On demand                                                    |